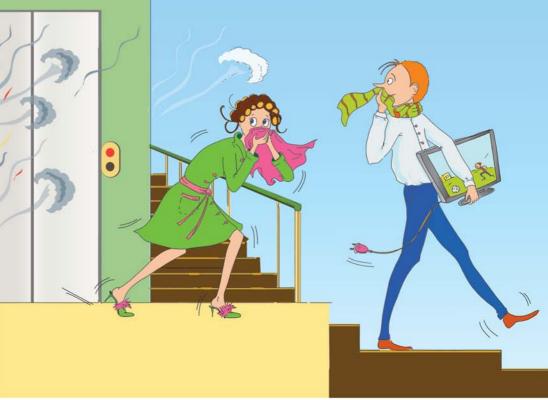

Во время эвакуации постарайтесь сохранять спокойствие и выдержку. Выясните, откуда исходит опасность, и идите к ближайшему эвакуационному (аварийному) выходу.

Не входите в помещения с высокой степенью задымления! При наличии изолирующего самоспасателя, воспользуйтесь им при эвакуации. Если его нет – закройте рот и нос влажной тканью (носовым платком, шарфом, рукавом одежды и т. д.)

Во время движения держитесь за стены, поручни, дышите через влажный носовой платок или одежду.

Если концентрация дыма увеличивается, передвигайтесь пригнувшись либо ползком.

Прежде чем открыть дверь пожарного выхода, убедитесь, что она не горячая. Если дверь горячая, значит за ней огонь, и необходимо искать другой выход.