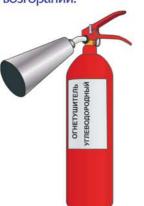

дыхания атмосфере при эвакуации из помещения во время пожара.

**Огнетушитель углекислотный** – предназначен для тушения горящих электроприборов.

**Огнетушитель углекислотно-порошковый** – предназначен для тушения горящих электроприборов и других возгораний.