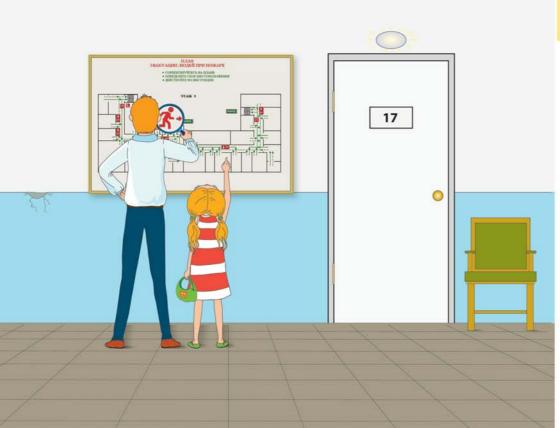

### ЭВАКУАЦИЯ ПРИ ПОЖАРЕ

Изучите схему эвакуации из здания, в котором живете или работаете. Входя в незнакомое здание, обратите внимание на расположение основных и запасных выходов. Обратите особое внимание на схему эвакуации.