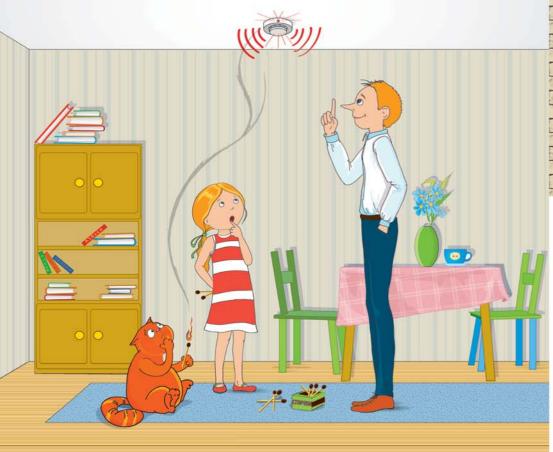

#### ЕСЛИ ВОЗНИК ПОЖАР

При обнаружении пожара или его признаков (задымление, запах дыма) немедленно сообщите в пожарную охрану по номеру «01» или с мобильного телефона – «112» Звонок с мобильного телефона – бесплатный.

Обесточьте горящие электроприборы или отключите электричество во всей квартире.

Если возгорание небольшое, до приезда пожарных попытайтесь потушить пожар с помощью огнетушителя, воды, плотной ткани, земли из цветочных горшков, стирального порошка, соды.