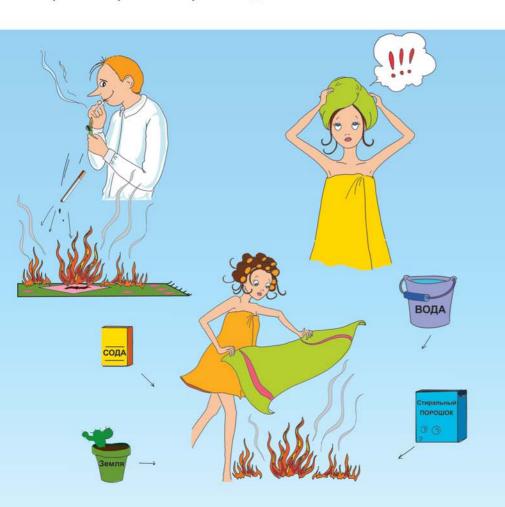

# Подручные средства для тушения небольших возгораний – вода, плотная ткань, земля из цветочных горшков, сода, стиральный порошок.

Изолирующий самоспасатель — одноразовое средство индивидуальной защиты человека в непригодной для

Обесточьте горящие электроприборы или отключите электричество во всей квартире.

Если возгорание небольшое, до приезда пожарных попытайтесь потушить пожар с помощью огнетушителя, воды, плотной ткани, земли из цветочных горшков, стирального порошка, соды.