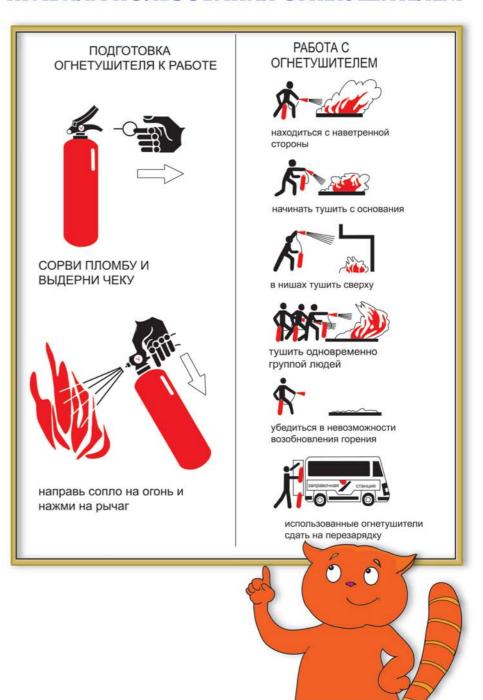

и или хлопка для тушения электроприборов и различных небольших возгораний, может служить огнестойкой защитной накидкой при выходе из зоны пожара.





# Подручные средства для тушения небольших возгораний – вода, плотная ткань, земля из цветочных горшков, сода, стиральный порошок.

Изолирующий самоспасатель — одноразовое средство индивидуальной защиты человека в непригодной для

дыхания атмосфере при эвакуации из помещения во время пожара.



**Огнетушитель углекислотный** – предназначен для тушения горящих электроприборов.

**Огнетушитель углекислотно-порошковый** – предназначен для тушения горящих электроприборов и других возгораний.

Огнетушитель аэрозольный – предназначен для тушения горящих предметов и горючих жидкостей в небольшом объеме.





#### ПРАВИЛА ПОЛЬЗОВАНИЯ ОГНЕТУШИТЕЛЕМ



#### ЕСЛИ ВОЗНИК ПОЖАР

При обнаружении пожара или его признаков (задымление, запах дыма) немедленно сообщите в пожарную охрану по номеру «01» или с мобильного телефона – «112» Звонок с мобильного телефона – бесплатный.

Обесточьте горящие электроприборы или отключите электричество во всей квартире.

Если возгорание небольшое, до приезда пожарных попытайтесь потушить пожар с помощью огнетушителя, воды, плотной ткани, земли из цветочных горшков, стирального порошка, соды.





Для того, чтобы воспользоваться водяной системой пожаротушения, необходимо полностью размотать пожарный рукав, направить ствол на очаг возгорания и крепко удерживать его. Второй человек должен плавно открыть пожарный кран.

Если через 10 секунд тушение пожара подручными средствами не принесло результата, немедленно