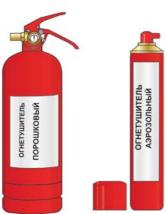

дыхания атмосфере при эвакуации из помещения во время пожара.

**Огнетушитель углекислотный** – предназначен для тушения горящих электроприборов.

**Огнетушитель углекислотно-порошковый** – предназначен для тушения горящих электроприборов и других возгораний.

Огнетушитель аэрозольный – предназначен для тушения горящих предметов и горючих жидкостей в небольшом объеме.