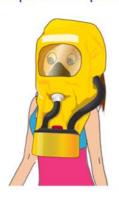

# Подручные средства для тушения небольших возгораний – вода, плотная ткань, земля из цветочных горшков, сода, стиральный порошок.

Изолирующий самоспасатель — одноразовое средство индивидуальной защиты человека в непригодной для

дыхания атмосфере при эвакуации из помещения во время пожара.

**Огнетушитель углекислотный** – предназначен для тушения горящих электроприборов.

**Огнетушитель углекислотно-порошковый** – предназначен для тушения горящих электроприборов и других возгораний.