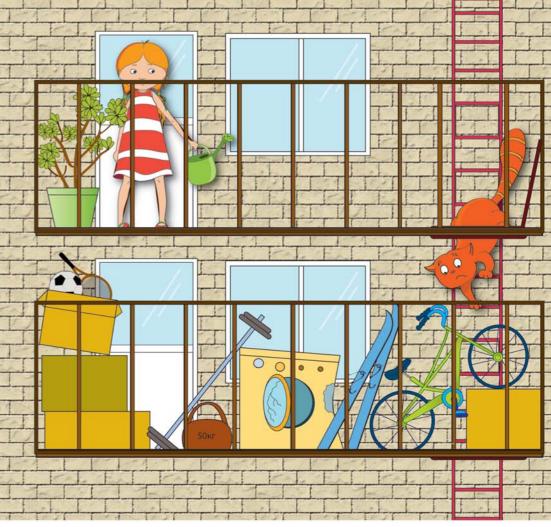

Если нет возможности покинуть здание, дожидайтесь помощи пожарных на балконах собственных квартир или на открытых лоджиях незадымляемых лестниц.

По возможности создайте запас воды в доступных на данный момент емкостях. Полейте пол и двери водой, чтобы уменьшить температуру. При образовании опасной концентрации дыма в квартире (комнате) следует выйти на балкон, лоджию, плотно прикрыв дверь.

Привлекайте к себе внимание прохожих и пожарных.

При отсутствии балкона откройте окно, встаньте на внутренний подоконник и держитесь за стену.

Не паникуйте и ждите помощи.