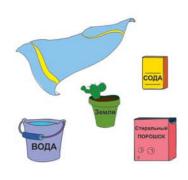

# Подручные средства для тушения небольших возгораний – вода, плотная ткань, земля из цветочных горшков, сода, стиральный порошок.

Изолирующий самоспасатель — одноразовое средство индивидуальной защиты человека в непригодной для

Обесточьте горящие электроприборы или отключите электричество во всей квартире.

Если возгорание небольшое, до приезда пожарных попытайтесь потушить пожар с помощью огнетушителя, воды, плотной ткани, земли из цветочных горшков, стирального порошка, соды.