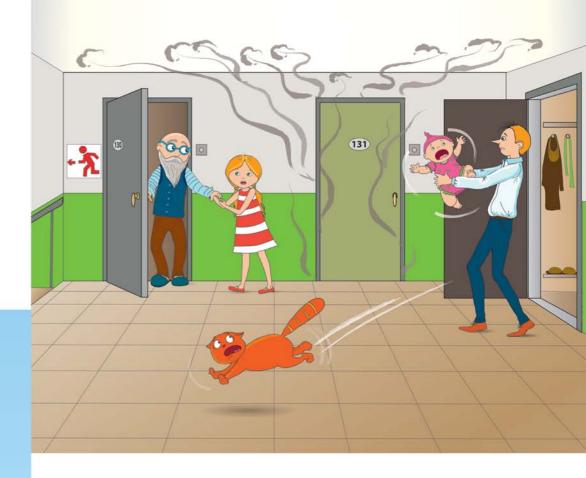

Если через 10 секунд тушение пожара подручными средствами не принесло результата, немедленно покиньте помещение.

Не задерживайтесь для сбора личных вещей.

Плотно закройте двери, но не запирайте их.

Предупредите соседей о пожаре. Помогите вывести пожилых людей и детей.

Если по мере движения чувствуется повышение температуры, значит, вы приближаетесь к опасной зоне. Не теряя времени поворачивайте обратно.

Пользоваться лифтом во время пожара категорически запрещается! Покидайте здание по лестницам.